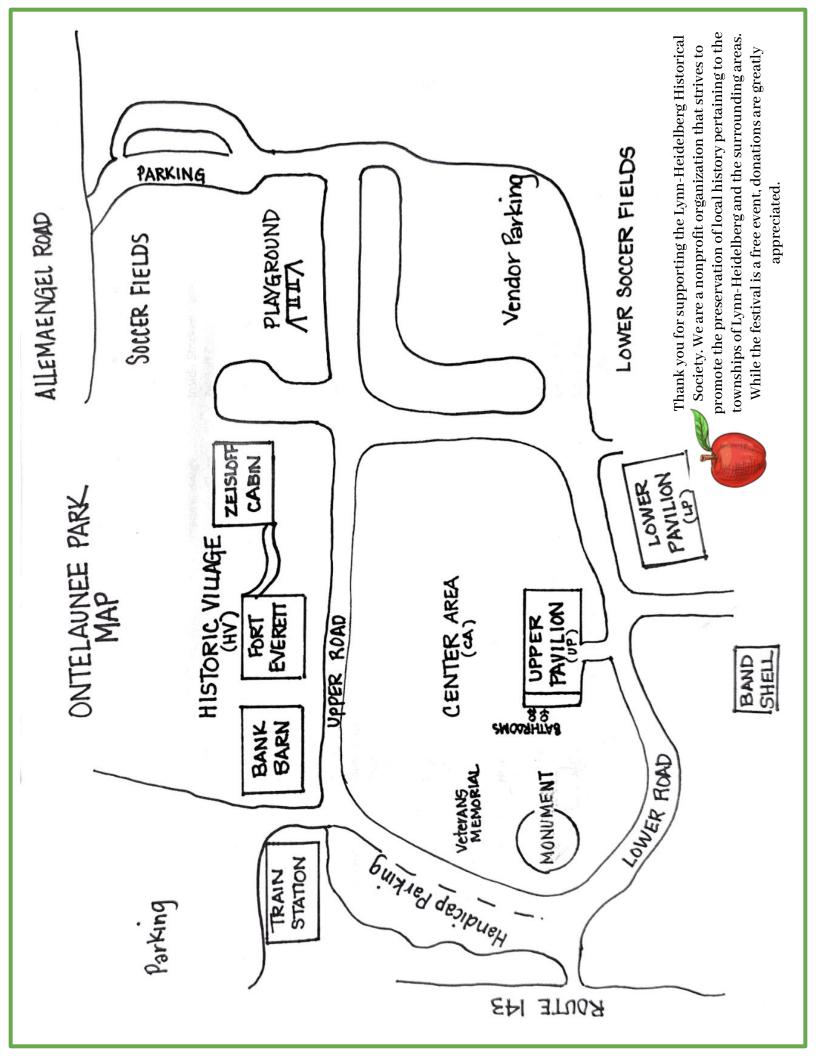

# **Location of Free Demonstrators**

### Historic Village:

Native Americans Militia Pioneer Butter Churning Root Beer Making Fraktur Writing Gunsmithing Colonial Medicine Penny Rugs Quilling Potter Iron Works Printing Press (inside the Bank Barn) Potato Candy

### Center of the Park:

Spinner Farm animals Quilter PA Dutch and Grundsow History, Skits, and Sign-Alongs Kids' Crafts Face painting (From 11am - 2pm) Basket Social (From 10am - 2pm)

**Upper Pavilion:** Apple Pie Contest Pie Crust Demonstrations (kid friendly) (Starts at 2:30pm)

#### Lower Soccer Fields Dog Agility

**Bandshell Area:** Tractors

**Train Station:** Ontelaunee Park Train LV Garden Railroaders

# Location of Makers

# Center of Park:

Liberty Bell DAR Homemade Soups Jams & Jellies Flowers Handmade Jewelry Woodworking

# Historic Village:

Scholl's Orchard

### Lower Pavilion:

Woodworking Corn Husk Wreaths Embroidered Hand Towels and Blankets Black Willow Apiary Spices & Jerky Handmade Wooden Flags 2023 PA Honey Queen

Bathrooms are located in the upper pavilion, and the front and rear parking lots.